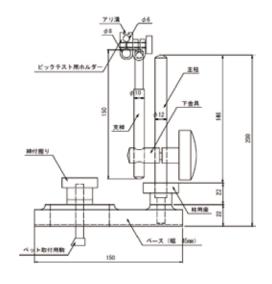

## ダイヤルスタンドについて

標準形、P形の両タイプにおいて、専用ダイヤルスタンドが一台付いています。(左図はP用) 検査状況によっては、ダイヤルスタンドを複数台使う事でより早く、確実な測定が可能になります。 ピックテストを取り付けることができる、専用スタンドと金具についても製作しています。(右図)

P 用ダイヤルスタンド

P 用ピックテスト用ダイヤルスタンド