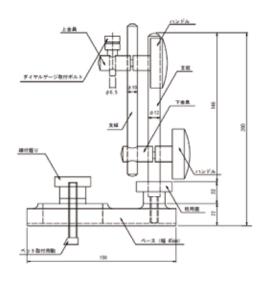

## ダイヤルスタンドについて

標準形、P形の両タイプにおいて、専用ダイヤルスタンドが一台付いています。(左図はP用) 検査状況によっては、ダイヤルスタンドを複数台使う事でより早く、確実な測定が可能になります。 ピックテストを取り付けることができる、専用スタンドと金具についても製作しています。(右図)

P 用ダイヤルスタンド

P 用ピックテスト用ダイヤルスタンド