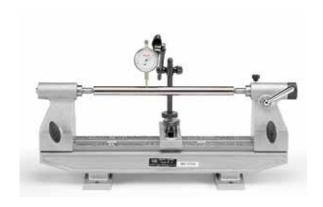

Bench center type-P

Stock No.563

## 偏心検査器(P形)

トレーザリティ発行可

- ・小形の偏心検査器で定盤上や卓上に置いて使用可能です。
- ※全品に専用スタンドを一台付属していますが、ダイヤルゲージとテストバーは付属していません。
- ※ワークの長さ、径に合わせた特殊寸法の製作も承ります。

材質: ベット、ヘッド ( 鋳鉄製 ) 収納:強化段ボール、検査成績書

商品コードの構成

55 - 2 - 1  $1 \rightarrow P - 1$   $2 \rightarrow P - 2$ 