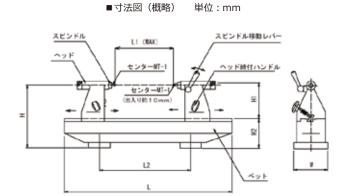

 $3 \rightarrow P - 3$ 

| 商品 コード | 在庫コード   | 型式  | 台長 (L)<br>(mm) | 足巾 (W)<br>(mm) | 台高 (H2)<br>(mm) |     | スイング<br>(H1) (mm) | センター間<br>平行度 (µ m) | 使用センター | 質量<br>(kg) | 標準価格    |
|--------|---------|-----|----------------|----------------|-----------------|-----|-------------------|--------------------|--------|------------|---------|
| 55-2-1 | 563-P1L | P-1 | 380            | 120            | 65              | 150 | 110               | 5.0                | MT-1   | 14         | 210,000 |
| 55-2-2 | 563-P2L | P-2 | 430            | 120            | 72              | 200 | 110               | 5.0                | MT-1   | 16         | 230,000 |
| 55-2-3 | 563-P3L | P-3 | 530            | 130            | 90              | 300 | 110               | 5.0                | MT-1   | 20         | 253,000 |