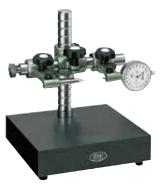

## ダイヤルコンパレーター

・万能形に比べ、サイズをコンパクトにしています。

小径ワークの比較測定に便利です。

■寸法図(概略) 単位: mm

※ダイヤルゲージは付属していません。

鋳鉄製 小形万能

材質: 本体、アーム (鋳鉄製)、テーブル (S50C)

収納:紙箱

| 商品コード  | 在庫コード  | ベッド寸法<br>(mm) | テーブル面<br>寸法(mm) | 主柱<br>(mm) | 支棹<br>(mm) | ベッド平面度<br>(µm) | 質量<br>(kg) | 標準価格 (円) |
|--------|--------|---------------|-----------------|------------|------------|----------------|------------|----------|
| 53-3-1 | 561-US | 175 × 138     | 120 × 120       | φ 25 × 200 | φ 22 × 185 | 5.0            | 6          | 190,000  |