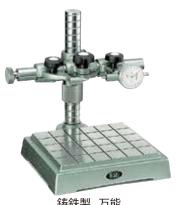

## 万能形ダイヤルコンパレータ-

- ・ゲージピン、ピストンリング等、円形の外径比較検査に使用できます。
- ・万能形は付属アタッチメントの利用により、縦型として使用する事もできます。
- ※ダイヤルゲージは付属していません。

鋳鉄製 万能

石製 万能 G

■鋳鉄製 万能形寸法図(概略)

材質: 万能 本体、アーム、B.K.T.( 鋳鉄製 )、テーブル (S50C) 万能 G 本体(花崗岩)、アーム、B.K.T. (鋳鉄製)

収納:紙箱

| 商品コード  | 在庫コード  | ベッド寸法<br>(mm) | 主柱<br>(mm) | 支棹<br>(mm) | ベッド平面度<br>(µm) | 質量<br>(kg) | 標準価格 (円) |
|--------|--------|---------------|------------|------------|----------------|------------|----------|
| 53-1-1 | 561-U  | 200 × 180     | 6 2E v 24E | φ 28 × 265 | 5.0            | 16         | 218,000  |
| 53-2-1 | 561-UG | 230 × 210     | φ 35 × 245 |            |                |            | 304,000  |