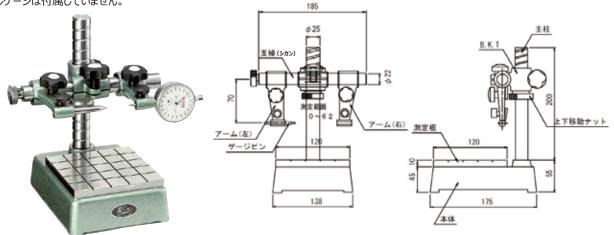

## ダイヤルコンパレーター

・万能形に比べ、サイズをコンパクトにしています。

小径ワークの比較測定に便利です。

■寸法図(概略) 単位: mm

※ダイヤルゲージは付属していません。

鋳鉄製 小形万能

材質: 本体、アーム (鋳鉄製)、テーブル (S50C)

収納:紙箱

| 商品コード  | 在庫コード  | ベッド寸法<br>(mm) | テーブル面<br>寸法(mm) | 主柱<br>(mm) | 支棹<br>(mm) | ベッド平面度<br>(µm) | 質量<br>(kg) | 標準価格 (円) |
|--------|--------|---------------|-----------------|------------|------------|----------------|------------|----------|
| 53-3-1 | 561-US | 175 × 138     | 120 × 120       | φ 25 × 200 | φ 22 × 185 | 5.0            | 6          | 190,000  |