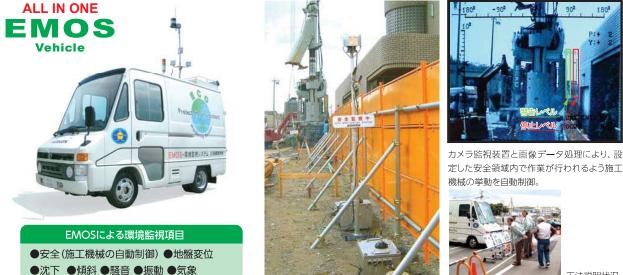

## EMOS環境監視システム

イーモス (Eco Monitoring System) は環境監視に必要な種々の測定器を一台の専用車両に搭載した機動性に優れた 「環境監視システム」です。イーモスによる科学的データを用いて、施主や工事関係者、近隣住民の方々に工法の優位 性をプレゼンテーションすることにより、工事の安全性と信頼性を確信していただくことができます。

工法説明状況