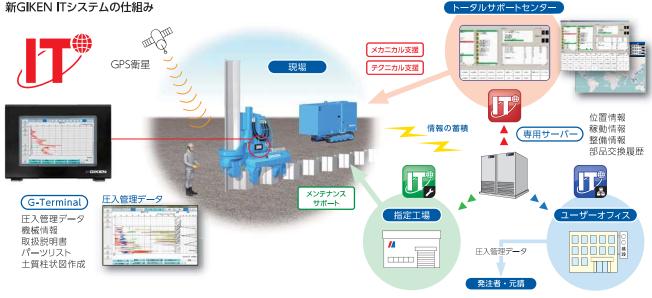

### 新GIKEN ITシステム搭載

世界中\*で稼動している圧入機の位置情報、メンテナン ス情報、稼動情報が自動的に専用のサーバーに蓄積さ れます。これらの情報を分析することで、トラブルへの 的確な判断、対処だけでなく、テクニカル支援、メカニ カル支援なども効果的に受けられます。

※ 通信機器の認証許可がない国では、GIKEN ITが使用できない場合があります。

#### 信頼の証、圧入管理データ

鋼矢板1枚毎に施工状況を記録した圧入管理データ(圧入力、オーガ回転トルク、圧入時間など)は、圧入実績の 証明となり科学的な施工管理が行うことができます。また、新採用のタブレット端末G-Terminalにより、オペレータは圧入管理データをリアルタイムに確認しながら施工できます。